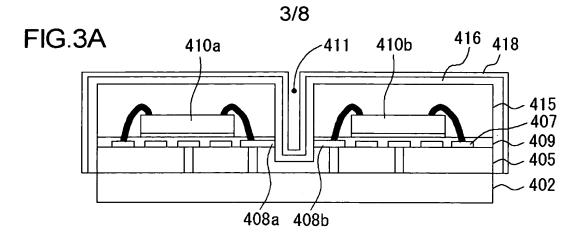

This Page Is Inserted by IFW Operations and is not a part of the Official Record

# **BEST AVAILABLE IMAGES**

Defective images within this document are accurate representations of the original documents submitted by the applicant.

Defects in the images may include (but are not limited to):

- BLACK BORDERS
- TEXT CUT OFF AT TOP, BOTTOM OR SIDES
- FADED TEXT
- ILLEGIBLE TEXT
- SKEWED/SLANTED IMAGES
- COLORED PHOTOS
- BLACK OR VERY BLACK AND WHITE DARK PHOTOS
- GRAY SCALE DOCUMENTS

## **IMAGES ARE BEST AVAILABLE COPY.**

### As rescanning documents *will not* correct images, please do not report the images to the Image Problem Mailbox.

FIG.1

FIG.4

FIG.6